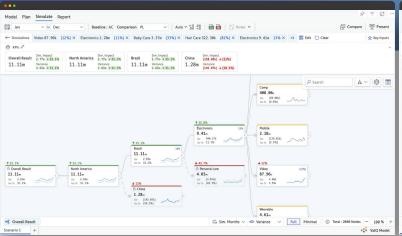

# Deliver integrated & connected planning (xP&A) in Power BI

### **Key Highlights**

Commenting & collaboration

Enterprise security

Audit

Reporting & visualization

No-code writeback