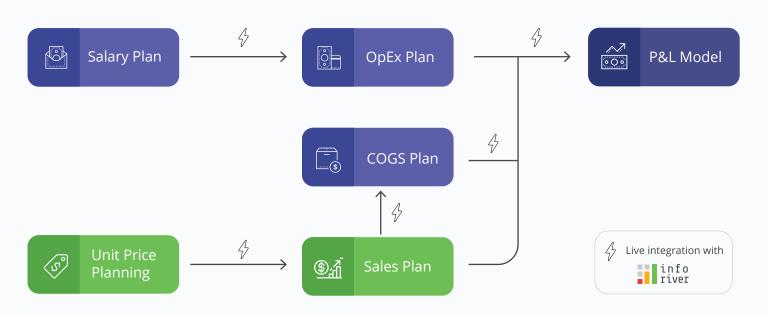

# Deliver integrated & connected planning (xP&A) in Power BI

#### Write back data securely to multiple on-premise/cloud destinations Database / Data Warehouse / Lakehouse Fabric Fabric Dedicated Azure Data SQL Server Azure SQL Dataverse SQL pool Lake Storage Lakehouse Warehouse Amazon 🕽 🌞 Snowflake SAP HANA SingleStore Databricks BigQuery Oracle PostgreSQL MySQL File and URL Use webhooks to create smart flows or writeback to manage and control OneDrive SharePoint notifications, approval, and post-writeback data processing